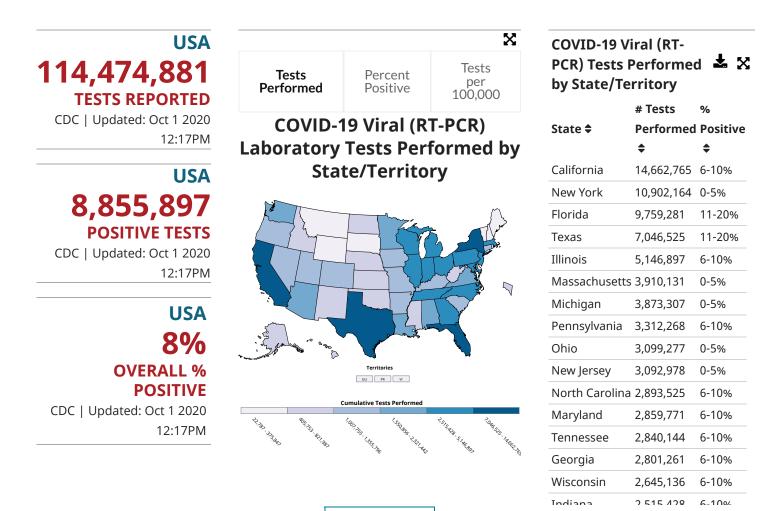

## CDC COVID Data Tracker

Maps, charts, and data provided by the CDC

CDC | Updated: Oct 1 2020 12:17PM

**Disclaimer:** The data presented above represent viral COVID-19 laboratory test (reverse transcription polymerase chain reaction) results from laboratories in the United States, including commercial and reference laboratories, public health laboratories, hospital laboratories, and other testing locations. The data represent laboratory test totals—not individual people—and exclude antibody and antigen tests. The data are provisional and subject to change. The data presented may not include counts for the most recent 3 days due to the time it takes to report testing information. The data may also not include results from all testing sites within a jurisdiction (e.g., point-of-care test sites) and therefore reflect the majority, but not all, COVID-19 tests in the United States. The data do not include COVID-19 antigen or antibody testing results.